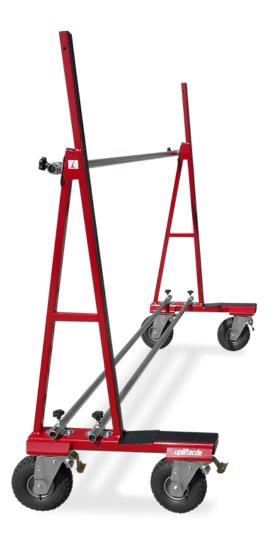

## **GLASS TROLLEYS UPT 600**

- Load capacity 600 kg
- Suitable for all types of materials
- Adjustable width through screw system (max. 2,000 mm)
- Air tire with parking brake on each wheel
- · Can be dismantled without tools and fits into any combination van or transporter

## **Technical Data**

| Bearing capacity |
|------------------|
| Measurements     |
| Own weight       |
| Tyres            |

600 kg 2.000 mm x 803 mm x 1.790 mm 63 kg Air filled