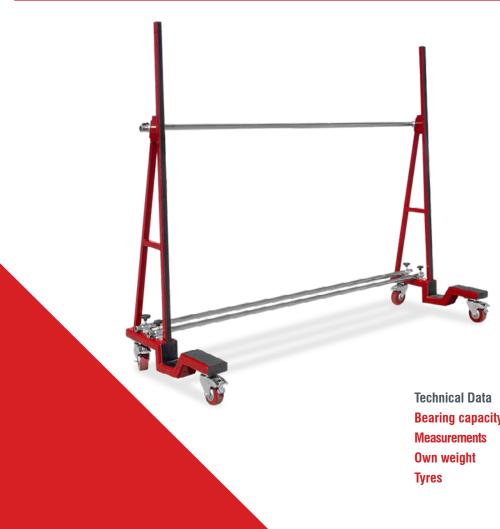

## **UPT 800**

- Load capacity 800 kg
- · Suitable for all types of materials
- Adjustable width through screw system (max. 2,000 mm)
- Full rubber override with parking brake on each wheel
- Can be dismantled without tools and fits into any combination van or transporter

**Bearing capacity** 

800 kg 2.000 mm x 790 mm x 1.900 mm 50 kg Solid rubber