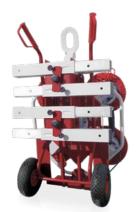

MINI CRANES

- Compact and manoeuvrable
- 1-man operation
- Including accommodation of extensions
- Manually rotatable by 360°
- · For indoor and outdoor use

 UPG 600 / UPG 600-2

As construction sites become more and more complex and the question arises, how do I get the device to where it is needed?

The UPT 200 offers the ideal solution and is the ideal accessory for the UPG 350-2 or UPG 600-2 vacuum lifter.

Thanks to its compact design, the suction cup can be easily fixed and moved. Particular emphasis was placed on simple operation and the low weight of only 16 kg at a max. Load capacity of 200 kg.