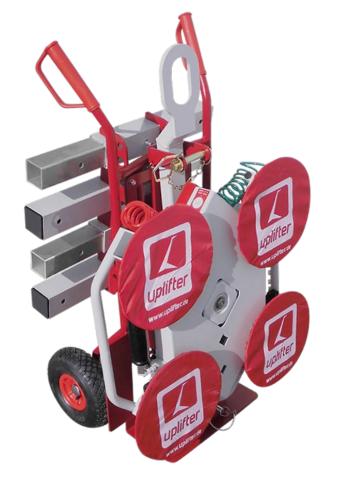

MINI CRANES

- Compact and manoeuvrable
- 1-man operation
- Including accommodation of extensions
- Manually rotatable by 360°
- · For indoor and outdoor use

 UPG 600 / UPG 600-2

As construction sites become more and more complex and the question arises, how do I get the device to where it is needed?

The UPT 200 offers the ideal solution and is the ideal accessory for the UPG 350-2 or UPG 600-2 vacuum lifter.

Thanks to its compact design, the suction cup can be easily fixed and moved. Particular emphasis was placed on simple operation and the low weight of only 16 kg at a max. Load capacity of 200 kg.