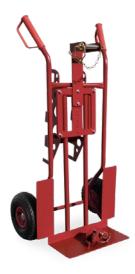

MINI CRANES

- Compact and manoeuvrable
- 1-man operation
- Including accommodation of extensions
- Manually rotatable by 360°
- · For indoor and outdoor use

 UPG 600 / UPG 600-2

As construction sites become more and more complex and the question arises, how do I get the device to where it is needed?

The UPT 200 offers the ideal solution and is the ideal accessory for the UPG 350-2 or UPG 600-2 vacuum lifter.

Thanks to its compact design, the suction cup can be easily fixed and moved. Particular emphasis was placed on simple operation and the low weight of only 16 kg at a max. Load capacity of 200 kg.