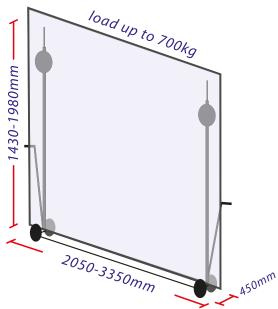

## LIET FLEXI-TROLLEY 700KG

This compact and collapsible glass trolley is narrow enough to fit through a standard doorway yet can easily handle loads of up to 700kg.

With a depth of just 450mm, this lightweight trolley can fit behind scaffolding and in between floor levels (depending on point loading).

| TECHNICAL TABLE                  |                                         |
|----------------------------------|-----------------------------------------|
| Capacity                         | 700kg                                   |
| Dimensions mm                    | 2050-3350(l) x 450(w) x<br>1430-1980(h) |
| Vacuum cups<br>height adjustable | 500 - 1830mm                            |
| Shelf width                      | 60mm                                    |
| Ground<br>clearance              | 110mm                                   |
| Weight                           | 52kg                                    |