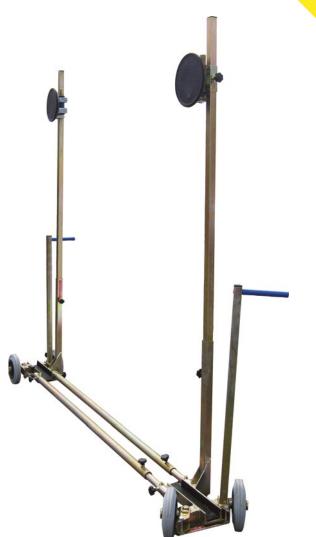

## LIET FLEXI-TROLLEY 700KG

This compact and collapsible glass trolley is narrow enough to fit through a standard doorway yet can easily handle loads of up to 700kg.

With a depth of just 450mm, this lightweight trolley can fit behind scaffolding and in between floor levels (depending on point loading).

Two vacuum cups securely hold glass up to 60mm thick in place and the fixing point of the cups are height adjustable between 500mm to 1830mm. Manufactured from lightweight steel, the Flexi-Trolley 700 is easy to build and disassemble for transportation.