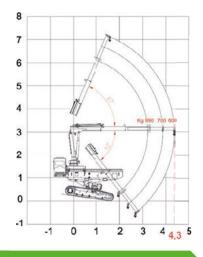

## **Specifications**

Capacity 6000kg
Max working height 1280mm

Max/Min width 1800mm / 1420mm

Power (diesel engine) 25HP Power (electric engine) 48V - 3kW

Battery pack Lead Crystal n°8 180Ah 48v

2550kg

Battery charger 110v/32amp

Recharging time 5h
Longitudinal levelling front 20°
Longitudinal levelling rear 15°
Lateral levelling +/- 15°
Max speed 3.7km/h
Gradeability 25°
Side slope 25°
Length 3000mm

**Total weight** 