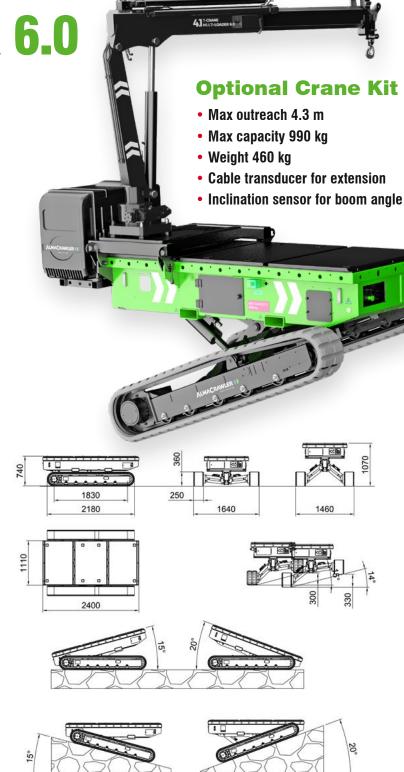

## **Specifications**

Capacity 6000kg
Max working height 1280mm

Max/Min width 1800mm / 1420mm

Power (diesel engine) 25HP Power (electric engine) 48V - 3kW

Battery pack Lead Crystal n°8 180Ah 48v

2550kg

Battery charger 110v/32amp

Recharging time 5h
Longitudinal levelling front 20°
Longitudinal levelling rear 15°
Lateral levelling +/- 15°
Max speed 3.7km/h
Gradeability 25°
Side slope 25°
Length 3000mm

**Total weight** 