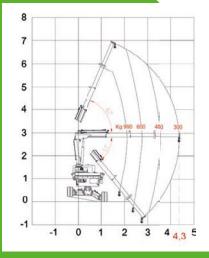

## **Specifications**

Capacity 6000kg
Max working height 1280mm

Max/Min width 1800mm / 1420mm

Power (diesel engine) 25HP Power (electric engine) 48V - 3kW

Battery pack Lead Crystal n°8 180Ah 48v

2550kg

Battery charger 110v/32amp

Recharging time 5h
Longitudinal levelling front 20°
Longitudinal levelling rear 15°
Lateral levelling +/- 15°
Max speed 3.7km/h
Gradeability 25°
Side slope 25°
Length 3000mm

**Total weight** 