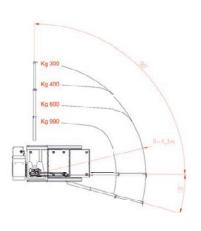

## **Specifications**

Capacity 6000kg
Max working height 1280mm

Max/Min width 1800mm / 1420mm

Power (diesel engine) 25HP Power (electric engine) 48V - 3kW

Battery pack Lead Crystal n°8 180Ah 48v

2550kg

Battery charger 110v/32amp

Recharging time 5h
Longitudinal levelling front 20°
Longitudinal levelling rear 15°
Lateral levelling +/- 15°
Max speed 3.7km/h
Gradeability 25°
Side slope 25°
Length 3000mm

**Total weight** 