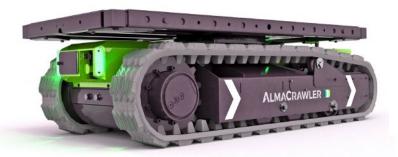

## **MULTI LOADER 3.0**

The ML 3.0 FX is a powerful and versatile flatbed tracked carrier which can be used in various heavy-duty applications both indoors and outdoors.

- Full electric drive
- Fully removable battery pack
- Extendable telescopic beams
- Swivel platform
- Adaptive rollers