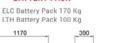

## THE MACHINE WITH BI-LEVELING **SYSTEM FOR HANDLING UP TO 2500 KG**

Equipped with a Lead Crystal Battery Pack, the Multi Loader 2.5 tracked loader offers the possibility to handle different types of loads up to 2500 kg of weight and uses the innovative bi-leveling technology, developed and patented by the company team of experts, to simplify the work operations of its customers.