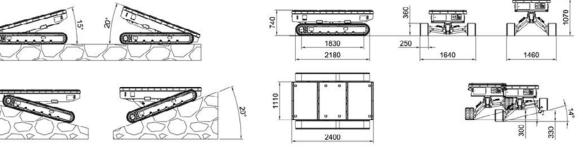

## **MULTI LOADER 3.0**

The ML 3.0 FX is a powerful and versatile flatbed tracked carrier which can be used in various heavy-duty applications both indoors and outdoors.

- Full electric drive
- Fully removable battery pack
- Extendable telescopic beams
- Swivel platform
- Adaptive rollers

## 1770 WEIGHT WITHOUT BATTERY 620 kg 1620 1310 0 780 200

SWIVEL PLATFORMS

 $^{\circ}$ 

**TELESCOPIC SUPPORT** 

49

. . . .