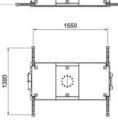

MULTI-LOADER 2.5

## 1770 WEIGHT WITHOUT BATTERY 620 kg 1620 1310 0 780 200

SWIVEL PLATFORMS

 $^{\circ}$ 

**TELESCOPIC SUPPORT** 

49

. . . .