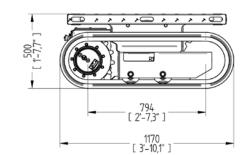

Max speed STD 1.2 km/h - 0.7 mph POW 2.8 km/h - 1.7 mph

- Full electric drive
- Fully removable battery pack
- Slide platform
- Radio remote control
- Non-marking tracks
- IP67 rated

| SPECIFICATION                    |                               |
|----------------------------------|-------------------------------|
| Max Capacity                     | 1500 kg                       |
| Max gradient                     | Longitudinal 45°, Lateral 30° |
| Dimensions                       | 1170 x 700 mm                 |
| Track length x width             | 794 x 200 mm                  |
| Ground clearance                 | 40 mm                         |
| Platform ground height           | 500 mm                        |
| Gross weight                     | 465 kg                        |
| Charger Input & Time (110–230 V) | 6h – 7.5A                     |