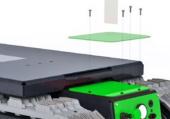

## MULTI LOADER 1.5

This fully electric tracked transporter is set to revolutionize the way industries handle materials, providing exceptional performance and efficiency.

The ML 1.5 is specifically tailored for crane rental companies, industrial material handling, routine and extraordinary maintenance operations, and the glass and glazing sector.

Its versatility makes it ideal for a range of applications, including industrial operations, maintenance work, glazing industry, and even the food and pharmaceutical sectors, thanks to its IP67 rating.

Max speed STD 1.2 km/h - 0.7 mph POW 2.8 km/h - 1.7 mph

- Full electric drive
- Fully removable battery pack
- Slide platform
- Radio remote control
- Non-marking tracks
- IP67 rated

| SPECIFICATION                    |                               |
|----------------------------------|-------------------------------|
| Max Capacity                     | 1500 kg                       |
| Max gradient                     | Longitudinal 45°, Lateral 30° |
| Dimensions                       | 1170 x 700 mm                 |
| Track length x width             | 794 x 200 mm                  |
| Ground clearance                 | 40 mm                         |
| Platform ground height           | 500 mm                        |
| Gross weight                     | 465 kg                        |
| Charger Input & Time (110–230 V) | 6h – 7.5A                     |