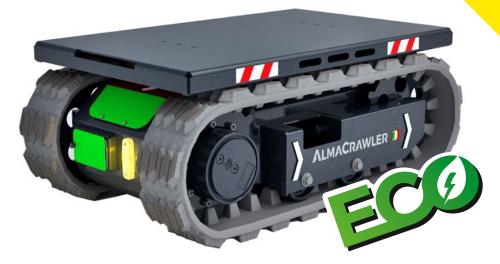

## MULTI LOADER 1.5

This fully electric tracked transporter is set to revolutionize the way industries handle materials, providing exceptional performance and efficiency.

The ML 1.5 is specifically tailored for crane rental companies, industrial material handling, routine and extraordinary maintenance operations, and the glass and glazing sector.

Its versatility makes it ideal for a range of applications, including industrial operations, maintenance work, glazing industry, and even the food and pharmaceutical sectors, thanks to its IP67 rating.

Max speed STD 1.2 km/h - 0.7 mph POW 2.8 km/h - 1.7 mph

- Full electric drive
- Fully removable battery pack
- Slide platform
- Radio remote control
- Non-marking tracks
- IP67 rated

| SPECIFICATION                    |                               |
|----------------------------------|-------------------------------|
| Max Capacity                     | 1500 kg                       |
| Max gradient                     | Longitudinal 45°, Lateral 30° |
| Dimensions                       | 1170 x 700 mm                 |
| Track length x width             | 794 x 200 mm                  |
| Ground clearance                 | 40 mm                         |
| Platform ground height           | 500 mm                        |
| Gross weight                     | 465 kg                        |
| Charger Input & Time (110–230 V) | 6h – 7.5A                     |