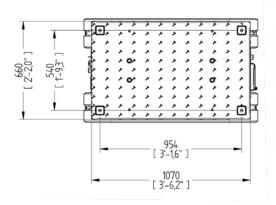

Max speed STD 1.2 km/h - 0.7 mph POW 2.8 km/h - 1.7 mph

- Full electric drive
- Fully removable battery pack
- Slide platform
- Radio remote control
- Non-marking tracks
- IP67 rated

| SPECIFICATION                    |                               |
|----------------------------------|-------------------------------|
| Max Capacity                     | 1500 kg                       |
| Max gradient                     | Longitudinal 45°, Lateral 30° |
| Dimensions                       | 1170 x 700 mm                 |
| Track length x width             | 794 x 200 mm                  |
| Ground clearance                 | 40 mm                         |
| Platform ground height           | 500 mm                        |
| Gross weight                     | 465 kg                        |
| Charger Input & Time (110–230 V) | 6h – 7.5A                     |