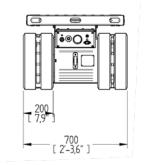

Max speed STD 1.2 km/h - 0.7 mph POW 2.8 km/h - 1.7 mph

- Full electric drive
- Fully removable battery pack
- Slide platform
- Radio remote control
- Non-marking tracks
- IP67 rated

| SPECIFICATION                    |                               |
|----------------------------------|-------------------------------|
| Max Capacity                     | 1500 kg                       |
| Max gradient                     | Longitudinal 45°, Lateral 30° |
| Dimensions                       | 1170 x 700 mm                 |
| Track length x width             | 794 x 200 mm                  |
| Ground clearance                 | 40 mm                         |
| Platform ground height           | 500 mm                        |
| Gross weight                     | 465 kg                        |
| Charger Input & Time (110–230 V) | 6h – 7.5A                     |