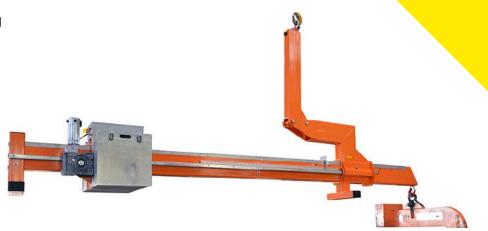

## **GGA 5000**

MINICRANES

- Counterweight balancer max. 5,000 kg
- · Cable remote control
- Battery-powered

The counterweight balancer GGA 5000 is a load lifting attachment. It serves for lifting and positioning construction elements with integrated crane eye or for lifting and positioning construction elements in difficult to access areas (e.g. below eaves). Electrically driven counterweights allow balancing the load.