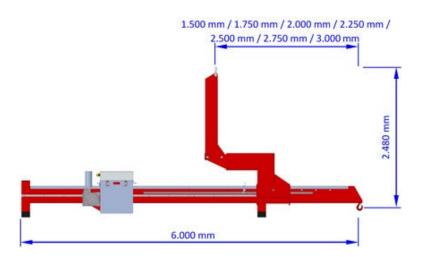

## **GGA 5000**

MINICRANES

- Counterweight balancer max. 5,000 kg
- · Cable remote control
- Battery-powered

The counterweight balancer GGA 5000 is a load lifting attachment. It serves for lifting and positioning construction elements with integrated crane eye or for lifting and positioning construction elements in difficult to access areas (e.g. below eaves). Electrically driven counterweights allow balancing the load.

| APPLICATION DATA |                                                                                          |
|------------------|------------------------------------------------------------------------------------------|
| Counterweights   | 34 pieces removable (1 counterweight = 50 kg)                                            |
| Operation        | Cable remote control, radio remote control optional                                      |
| Weight           | approx. 900 kg (without counterweights) approx. 2.600 kg (with 34 pieces counterweights) |