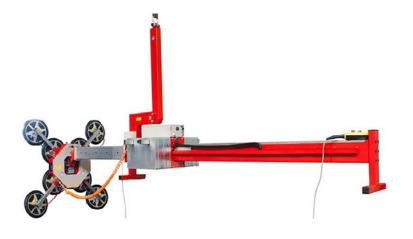

## **GGA 5000**

MINICRANES

- Counterweight balancer max. 5,000 kg
- · Cable remote control
- Battery-powered

The counterweight balancer GGA 5000 is a load lifting attachment. It serves for lifting and positioning construction elements with integrated crane eye or for lifting and positioning construction elements in difficult to access areas (e.g. below eaves). Electrically driven counterweights allow balancing the load.