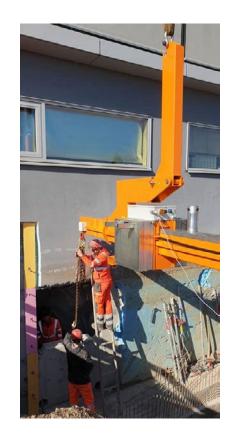

## **GGA 5000**

MINICRANES

- Counterweight balancer max. 5,000 kg
- · Cable remote control
- Battery-powered

The counterweight balancer GGA 5000 is a load lifting attachment. It serves for lifting and positioning construction elements with integrated crane eye or for lifting and positioning construction elements in difficult to access areas (e.g. below eaves). Electrically driven counterweights allow balancing the load.