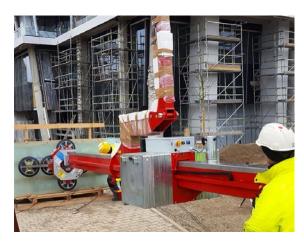

## **GGA 5000**

MINICRANES

- Counterweight balancer max. 5,000 kg
- · Cable remote control
- Battery-powered

The counterweight balancer GGA 5000 is a load lifting attachment. It serves for lifting and positioning construction elements with integrated crane eye or for lifting and positioning construction elements in difficult to access areas (e.g. below eaves). Electrically driven counterweights allow balancing the load.