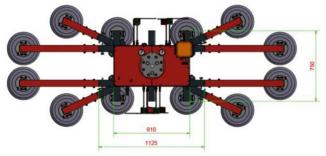

## UPG 1200

MINI CRANES

- Load capacity max. 1,200 kg
- Silicone-free suction pads (no marks)
- 2-circuit system
- Radio remote control & electric tilting unit
- Integrated electric rotary drive

| Technical Data        |                 |
|-----------------------|-----------------|
| Load capacity         | 1200 kg         |
| Suction disc quantity | 12 pieces       |
| Suction plate dia.    | Ø 350 mm        |
| Dead weight max       | 190 kg          |
| Length max./min       | 3.08/1.01 m     |
| Wide max./min.        | 1.28/0.71 m     |
| Inclination angle     | 90°             |
| Rotatability          | 120° electric   |
| Operating time        | approx. 8 hours |
|                       |                 |