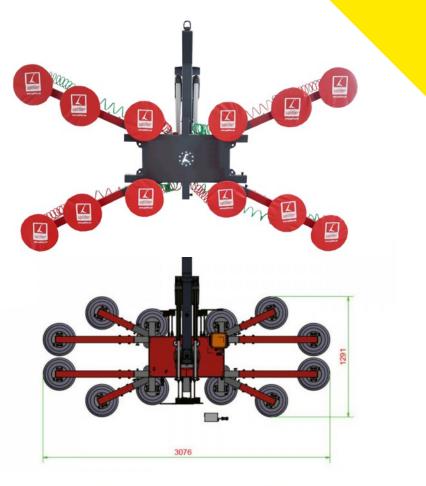

## UPG 1200

MINI CRANES

- Load capacity max. 1,200 kg
- Silicone-free suction pads (no marks)
- 2-circuit system
- Radio remote control & electric tilting unit
- Integrated electric rotary drive

| Technical Data        |                 |
|-----------------------|-----------------|
| Load capacity         | 1200 kg         |
| Suction disc quantity | 12 pieces       |
| Suction plate dia.    | Ø 350 mm        |
| Dead weight max       | 190 kg          |
| Length max./min       | 3.08/1.01 m     |
| Wide max./min.        | 1.28/0.71 m     |
| Inclination angle     | 90°             |
| Rotatability          | 120° electric   |
| Operating time        | approx. 8 hours |
|                       |                 |

The UPG 1200 glass vacuum lift with its slim design and high, well thought-out flexibility is the best choice for every application. Due to the low construction depth of only 265 mm (without tilting bracket) and the eyelets attached to the base frame, nothing stands in the way of operations behind scaffolding or other confined situations.