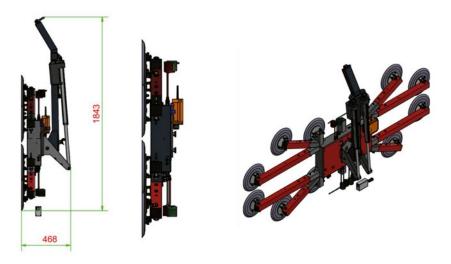

## UPG 1200

MINI CRANES

- Load capacity max. 1,200 kg
- Silicone-free suction pads (no marks)
- 2-circuit system
- Radio remote control & electric tilting unit
- Integrated electric rotary drive

| Technical Data        |                 |
|-----------------------|-----------------|
| Load capacity         | 1200 kg         |
| Suction disc quantity | 12 pieces       |
| Suction plate dia.    | Ø 350 mm        |
| Dead weight max       | 190 kg          |
| Length max./min       | 3.08/1.01 m     |
| Wide max./min.        | 1.28/0.71 m     |
| Inclination angle     | 90°             |
| Rotatability          | 120° electric   |
| Operating time        | approx. 8 hours |
|                       |                 |

The UPG 1200 glass vacuum lift with its slim design and high, well thought-out flexibility is the best choice for every application. Due to the low construction depth of only 265 mm (without tilting bracket) and the eyelets attached to the base frame, nothing stands in the way of operations behind scaffolding or other confined situations.