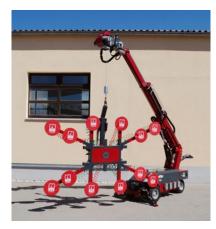

0° electric   |
| Operating time        | approx. 8 hours |
|                       |                 |

The UPG 1200 glass vacuum lift with its slim design and high, well thought-out flexibility is the best choice for every application. Due to the low construction depth of only 265 mm (without tilting bracket) and the eyelets attached to the base frame, nothing stands in the way of operations behind scaffolding or other confined situations.

Thanks to the standard radio remote control, all functions of this vacuum lifter can be controlled comfortably and without effort. Due to the innovative and unique quick-change system, the tilting console can be removed in a few seconds and the UPG 1200 can be easily coupled with the glass lifting device GW 1125 - in combination, an unbeatable team.



Pictured here with the GW1125 GLAZING ROBOT