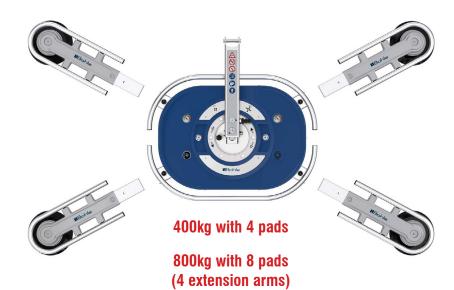

## LIFT LIFTMASTER QUADRO PRO

The new vacuum lifting device from the Liftmaster Quadro series sets new standards in vacuum lifting technology. Its innovative operating concept, the quick battery exchange and the high safety standards make the lifting systems reliable mounting aids for indoor and outdoor applications. They are used together with overhead and mobile cranes. Four optional extension arms complement the modular construction of the devices and increase its flexibility in use.

## **FEATURES**

- Suction pads diameter of 360 mm
- Load capacity per suction pad 100 kg
- Digital outdoor temperature display
- Warning system with 4 signal lamps
- 2 batteries included
- TÜV approved