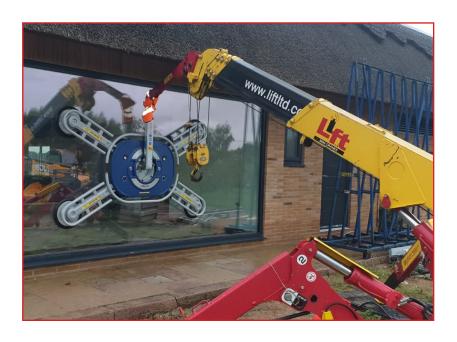

## LIFT LIFTMASTER QUADRO PRO

The new vacuum lifting device from the Liftmaster Quadro series sets new standards in vacuum lifting technology. Its innovative operating concept, the quick battery exchange and the high safety standards make the lifting systems reliable mounting aids for indoor and outdoor applications. They are used together with overhead and mobile cranes. Four optional extension arms complement the modular construction of the devices and increase its flexibility in use.