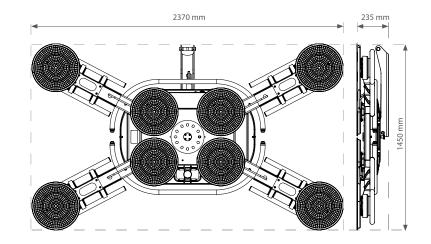

## LIFT LIFTMASTER QUADRO PRO

The new vacuum lifting device from the Liftmaster Quadro series sets new standards in vacuum lifting technology. Its innovative operating concept, the quick battery exchange and the high safety standards make the lifting systems reliable mounting aids for indoor and outdoor applications. They are used together with overhead and mobile cranes. Four optional extension arms complement the modular construction of the devices and increase its flexibility in use.

## **FEATURES**

- Suction pads diameter of 360 mm
- Load capacity per suction pad 100 kg
- Digital outdoor temperature display
- Warning system with 4 signal lamps
- 2 batteries included
- TÜV approved