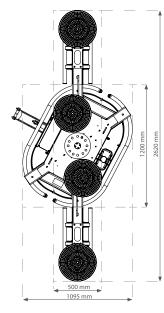

## **FEATURES**

- Suction pads diameter of 360 mm
- Load capacity per suction pad 100 kg
- Digital outdoor temperature display
- Warning system with 4 signal lamps
- 2 batteries included
- TÜV approved