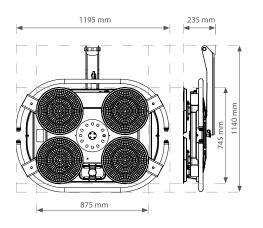

## **FEATURES**

- Suction pads diameter of 360 mm
- Load capacity per suction pad 100 kg
- Digital outdoor temperature display
- Warning system with 4 signal lamps
- 2 batteries included
- TÜV approved