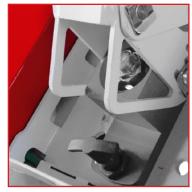

Ergonomic hand slide valve

Thanks to its modular design, the 450Kg SWL can be easily and quickly adapted. The standard 4 suction cups can be extended to 6 pieces without tools. The detachable load arm provides additional flexibility.