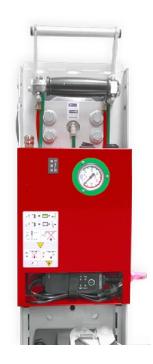

Ergonomic hand slide valve

Thanks to its modular design, the 450Kg SWL can be easily and quickly adapted. The standard 4 suction cups can be extended to 6 pieces without tools. The detachable load arm provides additional flexibility.

The 450Kg SWL has hanging eyelets for vertical mounting without load arm and an ergonomic hand slide valve. The attached suction plates ensure good adhesion and application power on the construction site. The 450Kg SWL automatically performs the suction process by buttonpress. 450Kg SWL also monitors vacuum pressure automatically.