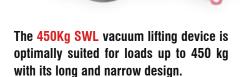

The 450Kg SWL has hanging eyelets for vertical mounting without load arm and an ergonomic hand slide valve. The attached suction plates ensure good adhesion and application power on the construction site. The 450Kg SWL automatically performs the suction process by buttonpress. 450Kg SWL also monitors vacuum pressure automatically.