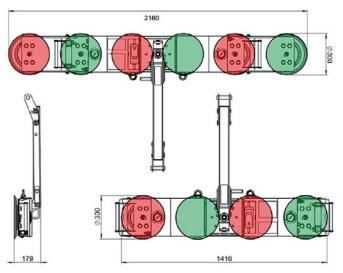

## UPG 450 IN LINE

MINI CRANES

- 300 kg bearing (4 pieces)
- 450 kg bearing (6 pieces)
- Vacuum suction plate system
- Acoustic alarm
- Modular design
- · Approx. 8 hours drive time

## **Specifications**

Technical Data Vacuum system Suction plate

Two-circuit system 4 pieces x 300 mm 6 pieces x 300mm

**Load capacity** 

300 kg (4 pieces) 450 kg (6 pieces)

Weight

47 kg (4 pieces) 57 kg (6 pieces)

Operating drive time

12 V battery, 7 Ah - 8 hours

High flexibility due to modular design

Removable load arm and extensions for additional suction plates

Suspension eyelets, for vertical mounting without load arm

Ergonomic hand slide valve

Thanks to its modular design, the 450Kg SWL can be easily and quickly adapted. The standard 4 suction cups can be extended to 6 pieces without tools. The detachable load arm provides additional flexibility.