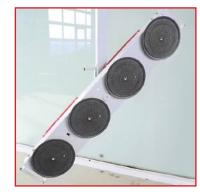

## **Specifications**

Technical Data Vacuum system Suction plate

Two-circuit system 4 pieces x 300 mm 6 pieces x 300mm

**Load capacity** 

300 kg (4 pieces) 450 kg (6 pieces)

Weight

47 kg (4 pieces) 57 kg (6 pieces)